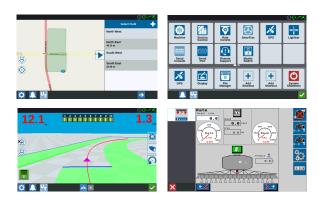

#### **FOUR CLEAR MAINSCREENS**

- 1. Start-up screen with map based navigation.
- 2. Easy to use settings page which is always easy to reach.
- 3. Guidance screen with costumizable layout for every user and every operation
- ISOBUS Universal Terminal screen with integrated Task Controller.