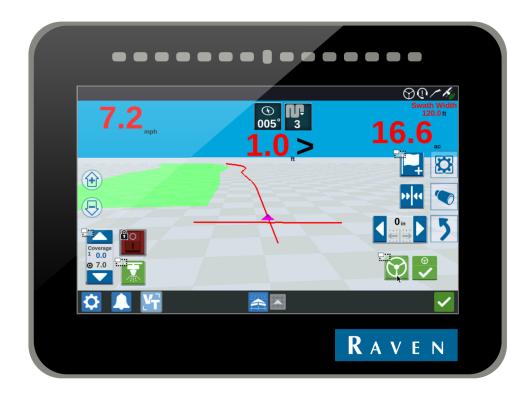

### CR7™

The latest innovation from Raven is a small, yet powerful field computer. The CR7<sup>™</sup> is a 7" lightweight field computer with customizable in-job layouts. A simple widget concept, easily accessible settings, and ISO Universal Terminal and Task Controller capabilities make this mighty unit an affordable, plug-and-play system. The CR7<sup>™</sup> is compatible with Slingshot® file transfer and remote support, SmarTrax<sup>™</sup> autosteering, AccuBoom<sup>™</sup>, Raven serial consoles, and more.

#### **FOUR CLEAR MAINSCREENS**

- 1. Start-up screen with map based navigation.
- 2. Easy to use settings page which is always easy to reach.
- 3. Guidance screen with costumizable layout for every user and every operation
- ISOBUS Universal Terminal screen with integrated Task Controller.