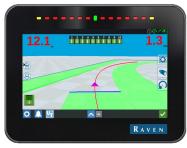

### CR7™

The latest innovation from Raven is a small, yet powerful field computer. The CR7<sup>™</sup> is a 7" lightweight field computer with customizable in-job layouts. A simple widget concept, easily accessible settings, and ISO Universal Terminal and Task Controller capabilities make this mighty unit an affordable, plug-and-play system. The CR7<sup>™</sup> is compatible with Slingshot® file transfer and remote support, SmarTrax<sup>™</sup> autosteering, AccuBoom<sup>™</sup>, Raven serial consoles, and more.